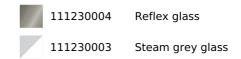

droClean system Touch control display with knobs Electronic timer (Delay/Start function) Personal cooking assistant: 20 automatic programs Slow cook, sterilization and regeneration function Chrome supports with 5 cooking levels Removable quadruple glazed door SoftClose system Automatic disconnection security system Children safety lock Automatic guick preheating Anti-tip deep tray, anti-tip gastronorm tray, reinforced grid and special grid for perforated tray MeatProbe included Capacity (gross/net): 45 /44 litres

# DIMENSIONS

Product height (mm): 455 Product width (mm): 595 Product depth (mm): 559 **Product length (mm):** Net weight (Kg): 28

# **TECHNICAL DETAILS**

Energy Efficiency Class: A+ Power rate (V): 220-240 Frequency (Hz): 50/60 Maximum Nominal Power (W): 3000

# **COLOURS**