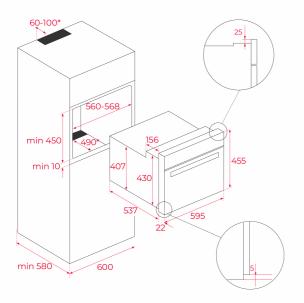

# DIMENSIONS

Product height (mm): 455 Product width (mm): 595 Product depth (mm): 559 **Product length (mm):** Net weight (Kg): 28