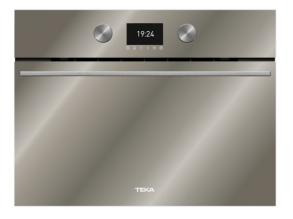

#### **HLC 8471 SC RX**

Multifunction CombiSteam compact oven with HydroClean system. Special reflex efect glass

44L

MeatProbe HydroClean steam cleaning system

SoftClose SurroundTemp

#### **FEATURES**

Multifunction SurroundTemp oven + Steamer 15 cooking functions Temperature range 30-100 °C 1 litre water tank Automatic HydroClean system Touch control display with knobs Electronic timer (Delay/Start function) Personal cooking assistant: 20 automatic programs Slow cook, sterilization and regeneration function Chrome supports with 5 cooking levels Removable quadruple glazed door SoftClose system Automatic disconnection security system Children safety lock Automatic guick preheating Anti-tip deep tray, anti-tip gastronorm tray, reinforced grid and special grid for perforated tray MeatProbe included Capacity (gross/net): 45 /44 litres