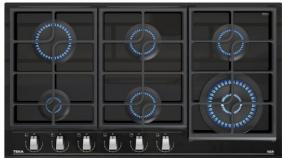

#### **GZC 96310**

Urban Colors Edition. Gas on Glass hob with ceramic glass surface and 6 cooking zones

REFERENCE

REF: 112570073

**FEATURES** 

6 cooking zones

Auto ignition

Cast iron grids

Easy installation kit

Optional: Wok support

1 fast burner, 2.8 kW 3 semi fast burners, 1.7 kW 1 auxiliary burner, 1 kW Ceramic glass surface

Auto-lock safety system

Maximum nominal power 12.700 W

Silver knobs accessory available

1 double ring burner, 4.00 kW

**Urban Colors Edition** Gas on glass hob ExactFlame

Frontal control knobs with ergonomic design

EAN: 8434778006971

Autolock