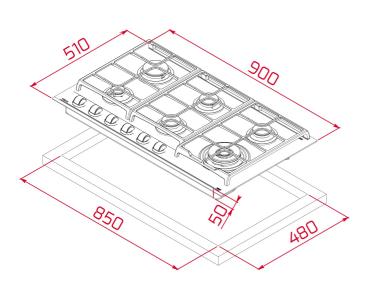

## **DIMENSIONS**

Product height (mm): 98 Product width (mm): 900 Product depth (mm): 510 **Product length (mm):** Net weight (Kg): 17,2