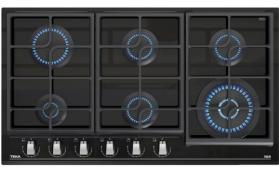

#### **GZC 96310**

Urban Colors Edition. Gas on Glass hob with ceramic glass surface and 6 cooking zones

REFERENCE

REF: 112570073

**FEATURES** 

6 cooking zones

Auto ignition

Cast iron grids

Easy installation kit

Optional: Wok support

1 fast burner, 2.8 kW 3 semi fast burners, 1.7 kW 1 auxiliary burner, 1 kW Ceramic glass surface

Auto-lock safety system

Maximum nominal power 12.700 W

Silver knobs accessory available

1 double ring burner, 4.00 kW

**Urban Colors Edition** Gas on glass hob ExactFlame

Frontal control knobs with ergonomic design

EAN: 8434778006971

Autolock