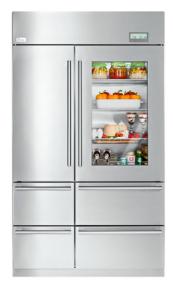

# **RMF 99250 SS**

No Frost multidoor bottom freezer refrigerator with inverter motor and antibacterial gasket

Holidays function

Eco

Function

LED

LongLife

No Frost

#### **FEATURES**

Free Standing bottom freezer refrigerator LongLife No Frost with 2 independent circuits Inverter motor Outer control display Electronic adjustable thermostat Safety glass shelves Automatic ice maker On holidays function Fast freezing and fast cooling function **ECO Function** 

**LED Illumination** Climate class: SN/T

Total capacity (gross/net): 820 / 713 litres

Bottle rack included