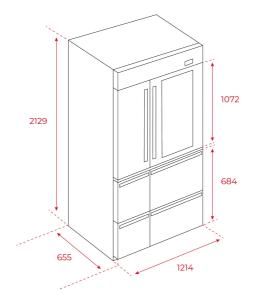

# **DIMENSIONS**

Product height (mm): 2120 Product width (mm): 1210 Product depth (mm): 710 Product length (mm): Net weight (Kg): 328