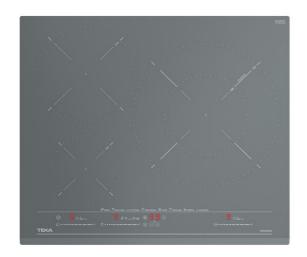

### **IZC 63630 ST MST**

MasterSense Series induction hob with direct functions and MultiSlider touch control

MultiSlider

Autolock Power Power Plus

Easy installation

Super Zone

#### **FEATURES**

Urban Colors Edition MasterSense Series

Induction hob

Direct functions with temperature sensors: Confit, poaching, grilling, pan frying, deep frying, quick boiling, simmering, melting and keep warm

Touch Control MultiSlider

3 cooking zones

1 zone Ø 320/180 mm

1 zone Ø 215 mm

1 zone Ø 150 mm

Ceramic glass surface

Auto-lock safety system

Cooking timer

Power plus

Child lock

Residual heat indicator

Power management

Easy installation kit

Maximum nominal power 7200 W

Optional: Grilling plate Optional: Teppanyaki