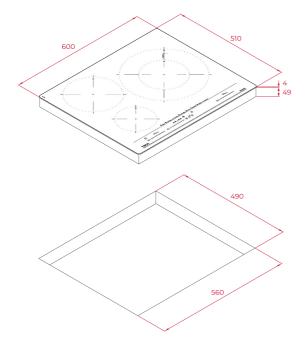

# **DIMENSIONS**

Product height (mm): 53 Product width (mm): 600 Product depth (mm): 510 Product length (mm): Net weight (Kg): 10,7