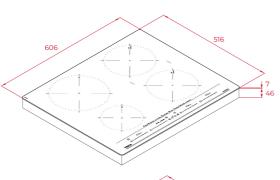

## DIMENSIONS

Product height (mm): 53 Product width (mm): 606 Product depth (mm): 516 Product length (mm): Net weight (Kg): 10,7