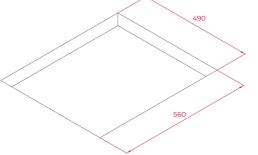

## DIMENSIONS

Product height (mm): 53 Product width (mm): 606 Product depth (mm): 516 Product length (mm): Net weight (Kg): 10,7