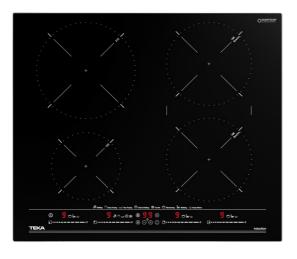

#### FEATURES

Urban Colors Edition MasterSense Series Induction hob Direct functions with temperature sensors: Grilling, confit, pan frying, deep frying, quick boiling, simmering, melting and keep warm Touch Control MultiSlider 4 cooking zones 1 zone Ø 215 mm 2 zones Ø 185 mm 1 zone Ø 150 mm Ceramic glass surface Auto-lock safety system Cooking timer Power plus Child lock Residual heat indicator Power management Easy installation kit Maximum nominal power 7200 W Optional: Grilling plate Optional: Teppanyaki