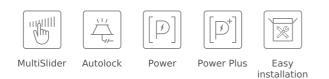

#### FEATURES

Urban Colors Edition MasterSense Series Induction hob Direct functions with temperature sensors: Grilling, confit, pan frying, deep frying, quick boiling, simmering, melting and keep warm Touch Control MultiSlider 4 cooking zones 1 zone Ø 215 mm 2 zones Ø 185 mm 1 zone Ø 150 mm Ceramic glass surface Auto-lock safety system Cooking timer Power plus Child lock Residual heat indicator Power management Easy installation kit Maximum nominal power 7200 W Optional: Grilling plate Optional: Teppanyaki