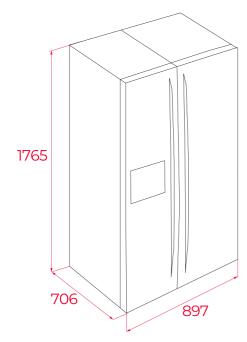

## **DIMENSIONS**

Product height (mm): 1788 Product width (mm): 895 Product depth (mm): 745 Product length (mm): Net weight (Kg): 108