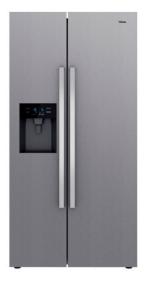

## **RLF 74920 WT SS**

Full No Frost Side by Side refrigerator with inverter motor and water dispenser

Holidays

function

Frost

Fresh Box

LED

#### **FEATURES**

Free Standing side by side refrigerator

Full No Frost

Outer control display

Electronic adjustable thermostat

2 FreshBox drawers

4 safety glass shelves

Automatic ice maker and Automatic water dispenser

On holidays function

Fast freezing and fast cooling function

Front adjustable feet Glass shelves in freezer

LED Illumination
Climate class: N/T

Total capacity (gross/net): 573 / 490 litres