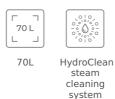

#### **FEATURES**

Multifunction oven 6 cooking functions Automatic HydroClean system Mechanical control knobs with pop in-out knobs Mechanical timer (Stop function) Chrome supports with 5 cooking levels Removable double glazed door Manual guick preheating Anti-tip deep tray Capacity (gross/net): 71 / 70 litres