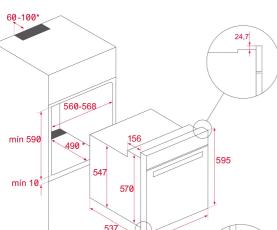

## DIMENSIONS

Product height (mm): 595 Product width (mm): 595 Product depth (mm): 537+22 **Product length (mm):** Net weight (Kg): 26