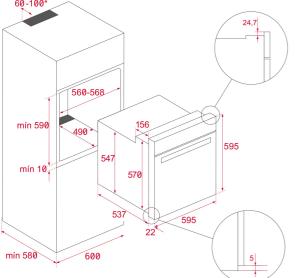

## DIMENSIONS

Product height (mm): 595 Product width (mm): 595 Product depth (mm): 537+22 **Product length (mm):** Net weight (Kg): 26