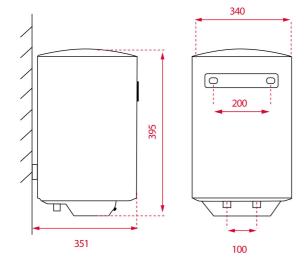

### **DIMENSIONS**

Product height (mm): 395 Product width (mm): 340 Product depth (mm): 340 Product length (mm): Net weight (Kg): 10,2