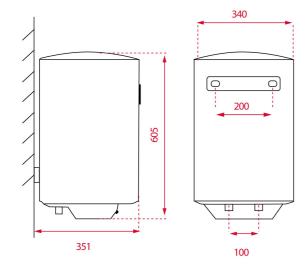

#### **DIMENSIONS**

Product height (mm): 605 Product width (mm): 340 Product depth (mm): 340 Product length (mm): Net weight (Kg): 14,8