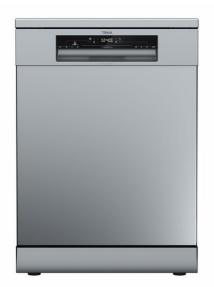

#### **DFS 26610 SS**

HomeCare Series free standing dishwasher with 12 place settings and 6 washing programs

Function

Extra Dry function

#### **FEATURES**

HomeCare series

Free standing Dishwasher

Electronic control panel with display

Capacity: 12 plate settings Washing programs: 6

Washing temperatures: 45°, 50°, 55°, 60°, 65° C

Special programs: GlassCare, Intensive program, ECO program,

1-Hour, Whisper program

Special functions: Half load, Express, ExtraDry

AquaSafe safety system Low salt and rinse indicator Delay timer: 1-24 hours Noise level: 49 dBA Sliding Detergent drawer Column installation