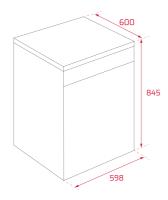

#### **DIMENSIONS**

Product height (mm): 845 Product width (mm): 598 Product depth (mm): 600 Product length (mm): Net weight (Kg): 42