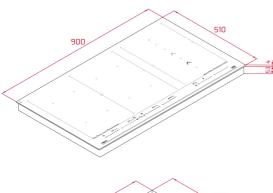

#### **DIMENSIONS**

Product height (mm): 57 Product width (mm): 900 Product depth (mm): 510 Product length (mm): Net weight (Kg): 20