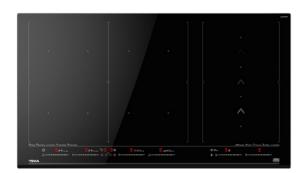

# **IZF 99700 MST BK** TEKA

Urban Colors Edition. DirectSense FullFlex induction hob and temperature sensors

MultiSlider

Autolock

Power

Power Plus

Easy installation

Flex

#### **FEATURES**

**Urban Colors Edition** MasterSense Series FullFlex Induction hob SlideCooking Function

Direct functions with temperature sensors: Rice cooking, confit, keep warm, poaching, grilling, pan frying, deep frying, quick boiling, simmering and melting

Touch Control MultiSlider

6 cooking zones

6 zone Ø 262,5 X 195 mm

Ceramic glass surface

Auto-lock safety system

Cooking timer

Power plus Child lock

Residual heat indicator

Power management

Easy installation kit

Maximum nominal power 11.100 W