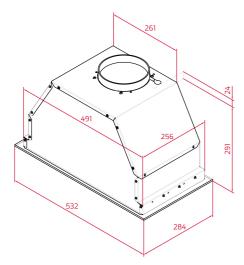

#### **DIMENSIONS**

Product height (mm): 316 Product width (mm): 532 Product depth (mm): 284 Product length (mm): Net weight (Kg): 9