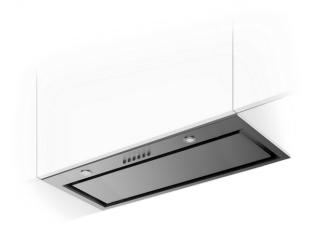

### FEATURES

Built-in filter group Rim extraction Electronic control 3 speeds + 1 intensive Free Outlet exhaust capacity (m3/h): 800 Max speed exhaust capacity (m3/h): 559 Min speed exhaust capacity (m3/h): 285 Intensive speed exhaust capacity (m3/h): 646 Intensive speed sound level (dBA): 71 Max speed sound level (dBA): 66 Min speed sound level (dBA): 52 2 LED Lamps 1 Aluminium filter Stop Delay Time Operating pilot light Anti-return valve included Outlet reduction included **Optional Charcoal Filter: C01RTK** 

## DIMENSIONS

Product height (mm): 316 Product width (mm): 712 Product depth (mm): 284 Product length (mm): Net weight (Kg): 9,9