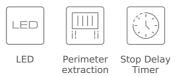

### FEATURES

Built-in filter group Rim extraction Electronic control 3 speeds + 1 intensive Free Outlet exhaust capacity (m3/h): 800 Max speed exhaust capacity (m3/h): 559 Min speed exhaust capacity (m3/h): 285 Intensive speed exhaust capacity (m3/h): 646 Intensive speed sound level (dBA): 71 Max speed sound level (dBA): 66 Min speed sound level (dBA): 52 2 LED Lamps 1 Aluminium filter Stop Delay Time Operating pilot light Anti-return valve included Outlet reduction included **Optional Charcoal Filter: C01RTK** 