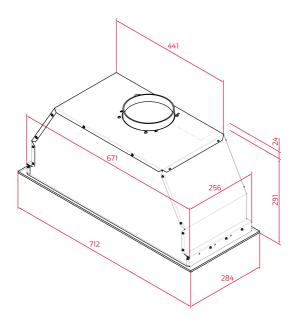

## DIMENSIONS

Product height (mm): 316 Product width (mm): 712 Product depth (mm): 284 Product length (mm): Net weight (Kg): 9,9