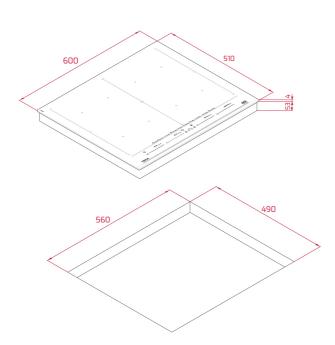

### DIMENSIONS

Product height (mm): 57 Product width (mm): 600 Product depth (mm): 510 Product length (mm): Net weight (Kg): 13,21