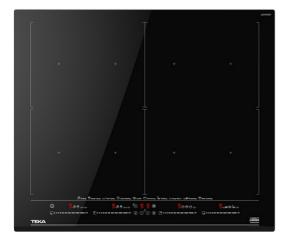

# **DirectSense IZF 68700 MST** Urban Colors Edition. DirectSense FullFlex induction hob with temperature sensors

#### FEATURES

Urban Colors Edition MasterSense Series FullFlex Induction hob Direct functions with temperature sensors: Rice cooking, confit, poaching, grilling, pan frying, deep frying, quick boiling, keep warn, simmering and melting. Touch Control MultiSlider 4 cooking zones 4 zones Ø 262,5 X 195 mm Ceramic glass surface Auto-lock safety system Cooking timer Power plus Child lock Residual heat indicator Power management Easy installation kit Maximum nominal power 7400 W Optional: Grilling plate Optional: Teppanyaki