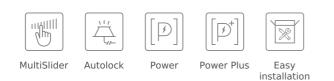

#### FEATURES

Urban Colors Edition MasterSense Series FullFlex Induction hob Direct functions with temperature sensors: Rice cooking, confit, poaching, grilling, pan frying, deep frying, quick boiling, keep warn, simmering and melting. Touch Control MultiSlider 4 cooking zones 4 zones Ø 262,5 X 195 mm Ceramic glass surface Auto-lock safety system Cooking timer Power plus Child lock Residual heat indicator Power management Easy installation kit Maximum nominal power 7400 W Optional: Grilling plate Optional: Teppanyaki