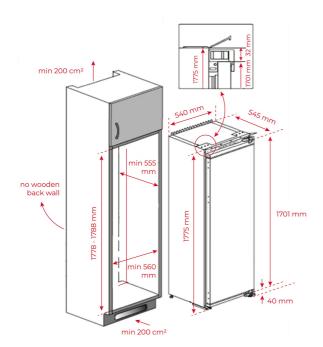

# **DIMENSIONS**

Product height (mm): 1775 Product width (mm): 540 Product depth (mm): 545 **Product length (mm):** Net weight (Kg): 55