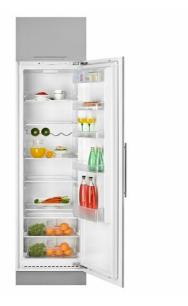

# **TKI2 300 EU WH**

Built-in larder refrigerator with inverter motor, antibacterial gasket and reversible door

Motor Inverter

Easy 90 Fresh Box

LED

### **FEATURES**

Built-in top freezer refrigerator Manual defrost Inner control display Electronic adjustable thermostat 2 FreshBox drawers 4 safety glass shelves Fast cooling function Front adjustable feet **LED Illumination** Reversible doors Climate class: SN/T

Total capacity (gross/net): 315 / 309 litres

Bottle rack included