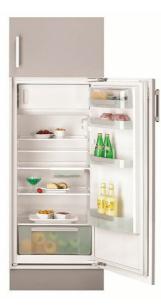

#### **TKI4 215 EU**

Built-in refrigerator with freezer drawer, inverter motor and antibacterial gasket

Inverter Motor

Inverter

Fresh Box

LED

LED

### FEATURES

Built-in top freezer refrigerator Manual defrost Manual adjustable thermostat FreshBox drawers 4 safety glass shelves Front adjustable feet LED Illumination Reversible doors Climate class: SN/ST Total capacity (gross/net): 210 / 175 litres Ice cube tray and bottle rack included