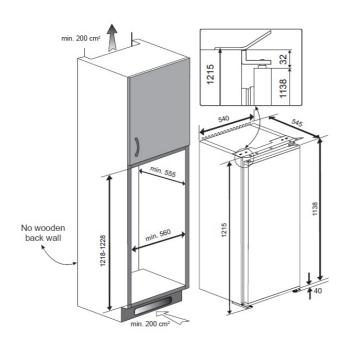

#### DIMENSIONS

Product height (mm): 1215 Product width (mm): 540 Product depth (mm): 545 Product length (mm): Net weight (Kg): 38,5