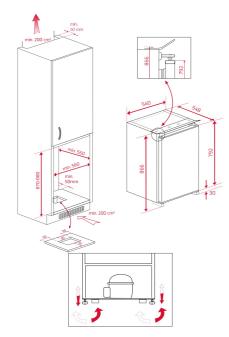

# **DIMENSIONS**

Climate class: SN/T

Product height (mm): 866 Product width (mm): 545 Product depth (mm): 545 Product length (mm): Net weight (Kg): 30,5