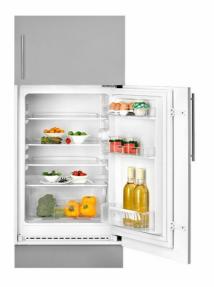

# Built-in refrigerator with inverter motor and antibacterial gasket

Fresh Box

Motor Inverter

Easy 90

LED

#### **FEATURES**

Built-in top freezer refrigerator Manual defrost Manual adjustable thermostat FreshBox drawers 3 safety glass shelves Front adjustable feet LED Illumination Reversible doors

Total capacity (gross/net): 135 / 126 litres