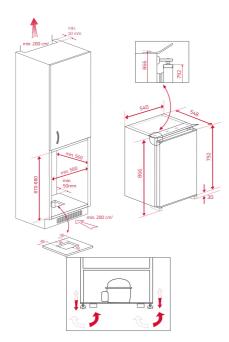

#### **DIMENSIONS**

Product height (mm): 866 Product width (mm): 545 Product depth (mm): 545 Product length (mm): Net weight (Kg): 31,5