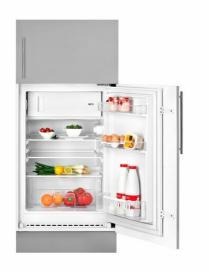

## **TKI3 130 EU**

Built-in refrigerator with freezer drawer, inverter motor and antibacterial gasket

Motor Inverter

Easy 90 Fresh Box

LED

#### **FEATURES**

Built-in top freezer refrigerator Manual defrost Manual adjustable thermostat FreshBox drawers 2 safety glass shelves Front adjustable feet LED Illumination Reversible doors Climate class: SN/T

Total capacity (gross/net): 121 / 110 litres

Ice cube tray included