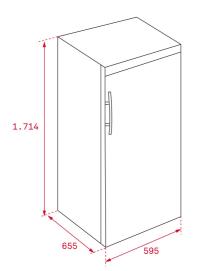

## DIMENSIONS

Product height (mm): 1714 Product width (mm): 595 Product depth (mm): 655 Product length (mm): Net weight (Kg): 60,5