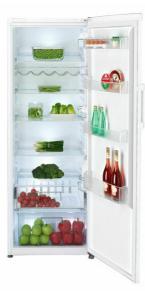

### FEATURES

Free Standing larder Manual defrost Manual adjustable thermostat 2 FreshBox drawers 4 safety glass shelves Fast cooling function Front adjustable feet LED Illumination Reversible doors Climate class: SN/ T Total capacity (gross/net): 415 / 367 litres Bottle rack included