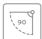

# **DIMENSIONS**

Product height (mm): 818 Product width (mm): 595 Product depth (mm): 545 Product length (mm): Net weight (Kg): 34