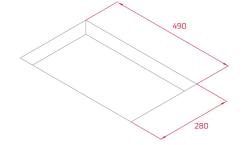

## **DIMENSIONS**

Product height (mm): 53 Product width (mm): 300 Product depth (mm): 510 Product length (mm): Net weight (Kg): 4,70