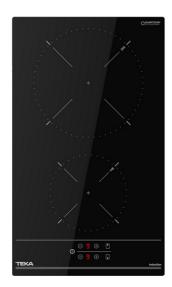

## **IBC 32000 TTC**

Urban Colors Edition. Modular induction hob with touch control and 2 cooking zones

Autolock

ock

Power Plus

Easy installation

### **FEATURES**

Urban Colors Edition
Modular induction hob
Touch Control
2 cooking zones
1 zone Ø 210 mm
1 zone Ø 145 mm
Ceramic glass surface
Auto-lock safety system
Power plus
Residual heat indicator
Power management
Easy installation kit
Maximum nominal power 3600 W