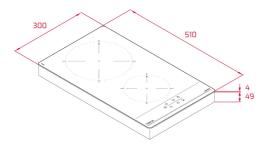

## **DIMENSIONS**

Product height (mm): 53 Product width (mm): 300 Product depth (mm): 510 Product length (mm): Net weight (Kg): 4,70