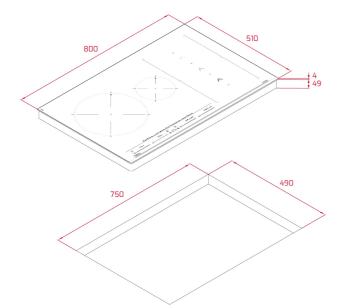

## **DIMENSIONS**

Product height (mm): 53 Product width (mm): 800 Product depth (mm): 510 Product length (mm): Net weight (Kg): 12,12