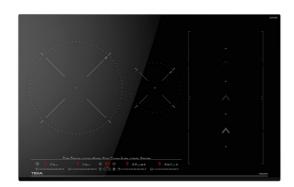

## **FEATURES**

Urban Colors Edition MasterSense Series

Flex Induction hob

SlideCooking function

Direct functions with temperature sensors: Poaching, confit, grilling, pan frying, deep frying, simmering, melting and keep warm

Touch Control MultiSlider

4 cooking zones

1 zone Ø 280 mm

2 zones Ø 228 x 200 mm

1 zone Ø 185 mm

Ceramic glass surface

Auto-lock safety system

Cooking timer

Power plus

Child lock

Residual heat indicator

Power management

Easy installation kit

Maximum nominal power 7200 W

Optional: Grilling plate Optional: Teppanyaki