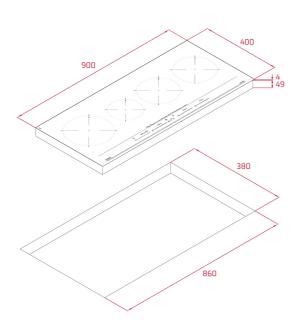

## DIMENSIONS

Product height (mm): 53 Product width (mm): 900 Product depth (mm): 400 Product length (mm): Net weight (Kg): 10,78