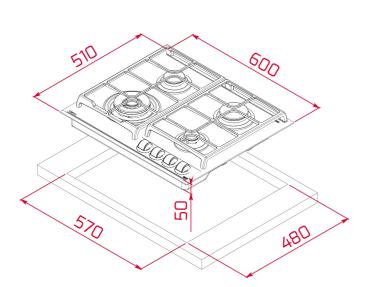

# **DIMENSIONS**

Product height (mm): 98 Product width (mm): 600 Product depth (mm): 510 Product length (mm): Net weight (Kg): 14,8