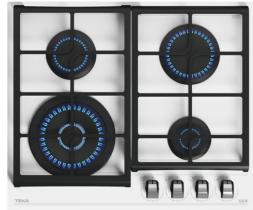

#### **GZC 64320 XB**

Urban Colors Edition. Gas on Glass hob with ExactFlame function of natural gas

Auto ignition

#### **FEATURES**

**Urban Colors Edition** Gas on glass hob

ExactFlame

Frontal control knobs with ergonomic design

4 cooking zones

1 double ring burner, 4.00 kW

1 fast burner, 2.8 kW

1 semi fast burner, 1.7 kW

1 auxiliary burner, 1 kW

Tempered glass surface

Auto ignition

Auto-lock safety system

Cast iron grids

Easy installation kit

Maximum nominal power 9550 W

Optional: Wok support