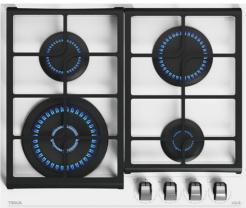

#### **GZC 64320 XB**

Urban Colors Edition. Gas on Glass hob with ExactFlame function of natural gas

Auto ignition

#### **FEATURES**

**Urban Colors Edition** Gas on glass hob

ExactFlame

Frontal control knobs with ergonomic design

4 cooking zones

1 double ring burner, 4.00 kW

1 fast burner, 2.8 kW

1 semi fast burner, 1.7 kW

1 auxiliary burner, 1 kW

Tempered glass surface

Auto ignition

Auto-lock safety system

Cast iron grids

Easy installation kit

Maximum nominal power 9550 W

Optional: Wok support