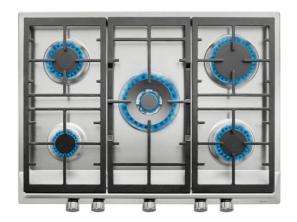

#### **FEATURES**

Gas hob

Frontal control knobs

5 cooking zones

1 double ring burner, 4.00 kW

1 fast burner, 2.8 kW

2 semi fast burners, 1.7 kW

1 auxiliary burner, 1 kW

Stainless steel surface

Auto ignition

Auto-lock safety system

Cast iron grids

Maximum nominal power 11.300 W

Optional: Wok support