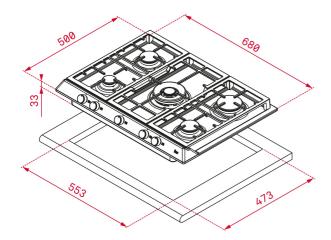

## **DIMENSIONS**

Product height (mm): 84 Product width (mm): 680 Product depth (mm): 500 **Product length (mm):** Net weight (Kg): 11,6