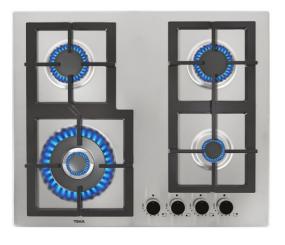

# **EFX 60.1 4G AI AL DR CI** Stainless steel gas hob with frontal control knobs and 4 burners of butane and natural gas

### FEATURES

Gas hob Frontal control knobs 4 cooking zones 1 double ring burner, 4.00 kW 2 semi fast burners, 1.7 kW 1 auxiliary burner, 1 kW Stainless steel surface Auto ignition Auto-lock safety system Cast iron grids Maximum nominal power 8500 W Optional: Wok support