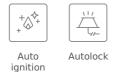

### FEATURES

Gas hob Frontal control knobs 4 cooking zones 1 double ring burner, 4.00 kW 2 semi fast burners, 1.7 kW 1 auxiliary burner, 1 kW Stainless steel surface Auto ignition Auto-lock safety system Cast iron grids Maximum nominal power 8500 W Optional: Wok support