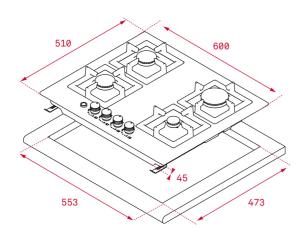

#### DIMENSIONS

Product height (mm): 91 Product width (mm): 600 Product depth (mm): 510 Product length (mm): Net weight (Kg): 10,7