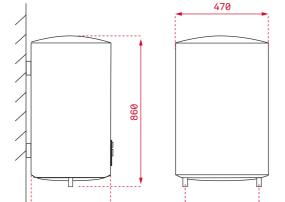

# **DIMENSIONS**

Product height (mm): 860 Product width (mm): 470 Product depth (mm): 250 Product length (mm): Net weight (Kg): 25,81