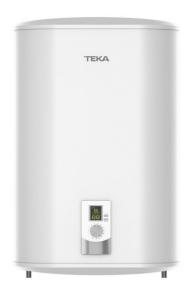

## **EWH 50 D SLIM**

# Slim Water heater with double installation system and 50L capacity

Earth

Leakage Circuit Breaker

Dry

Heating

Humidity Overheating Control Protection

Slim heater

Type of Installation

### **FEATURES**

Slim shape

Vertical and horizontal installation

Capacity: 47 litres

Average number of users: 2-3

Tank ultra-resistant protective polish

Enamelled heating element

Temperature regulation 30º - 75º C Max input pressure: 0.75 Mpa Over-pressure protection Over-heating protection **Humidity protection** 

# **COLOURS**

42080060

White