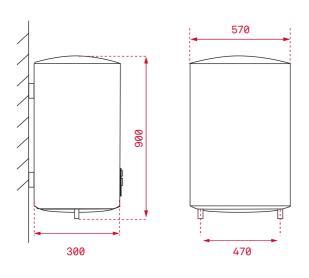

#### **DIMENSIONS**

Product height (mm): 900 Product width (mm): 570 Product depth (mm): 300 Product length (mm): Net weight (Kg): 32,84