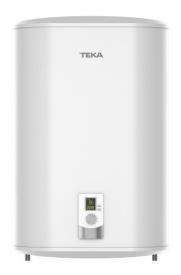

### **EWH 80 D SLIM**

## Slim Water heater with double installation system and 80L capacity

Circuit Breaker

Humidity

Control

Overheating Protection

Slim heater

Type of Installation

#### **FEATURES**

Slim shape

Vertical and horizontal installation

Capacity: 74 litres

Average number of users: 2-4

Tank ultra-resistant protective polish

Enamelled heating element

Temperature regulation 30° - 75° C Max input pressure: 0.75 Mpa Over-pressure protection Over-heating protection Humidity protection

#### **DIMENSIONS**

Product height (mm): 900 Product width (mm): 570 Product depth (mm): 300 Product length (mm): Net weight (Kg): 32,84

#### **COLOURS**

42080090 White