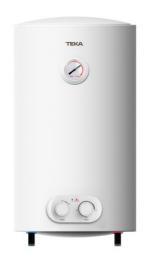

## **EWH 50 H VR01**

# Water heater with double installation system and 50L capacity

ELCB Earth Leakage Circuit Breaker

Humidity Control

Overheating Type of Protection Installation

Dry Heating Protection

## **FEATURES**

Vertical and horizontal installation

Capacity: 46 litres

Average number of users: 2-3

Tank ultra-resistant protective polish

Enamelled heating element

Temperature regulation 30 $^{\rm o}$  - 75 $^{\rm o}$  C

Max input pressure: 0.75 Mpa

Thermometer

Over-pressure protection
Over-heating protection
Humidity protection
Dry-heating protection

Earth leakage circuit breaker ELCB

Power rate: 1500 W Isolation thickness: 20 mm

## **COLOURS**

42080250 White