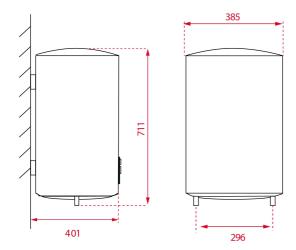

## **DIMENSIONS**

Product height (mm): 711 Product width (mm): 385 Product depth (mm): 385 Product length (mm): Net weight (Kg): 18,3