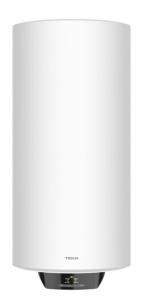

# **EWH 100 VE-D**

Smart Control water heater with temperature LED indicator and 100L capacity

Humidity Control

Overheating Protection

Dry Heating Protection

# **COLOURS**

42080340 White