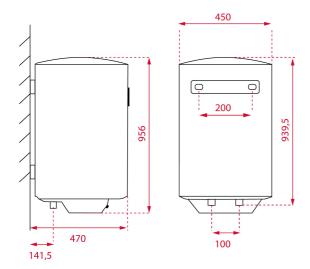

# **DIMENSIONS**

Product height (mm): 956 Product width (mm): 450 Product depth (mm): 450 Product length (mm): Net weight (Kg): 30,9