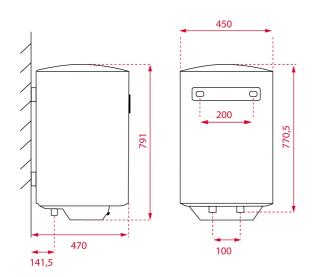

## DIMENSIONS

Product height (mm): 791 Product width (mm): 450 Product depth (mm): 450 Product length (mm): Net weight (Kg): 25,5