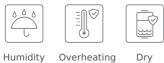

**EWH 80 VE-D** Smart Control water heater with temperature LED indicator and 80L capacity

Protection

Control

g Dry Heating Protection

## **FEATURES**

Smart series: Habits-based adapting system Vertical installation Capacity: 80 litres Average number of users: 2-4 Tank ultra-resistant protective polish Enamelled heating element Temperature regulation 30° - 75° C Max input pressure: 0.75 Mpa Over-pressure protection Over-heating protection Humidity protection Dry-heating protection Power rate: 1500 W Isolation thickness: 20 mm