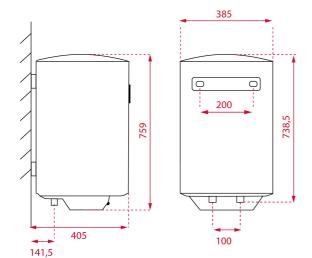

#### **DIMENSIONS**

Product height (mm): 759 Product width (mm): 385 Product depth (mm): 385 Product length (mm): Net weight (Kg): 17,8