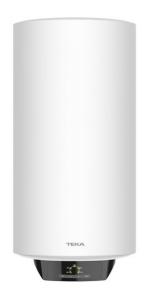

## **EWH 50 VE-D**

# Smart Control water heater with temperature LED indicator and 50L capacity

Humidity Control

Overheating Protection

Dry Heating Protection

#### **FEATURES**

Smart series: Habits-based adapting system

Vertical installation Capacity: 50 litres

Average number of users: 2-3
Tank ultra-resistant protective polish

Enamelled heating element

Temperature regulation 30° - 75° C Max input pressure: 0.75 Mpa Over-pressure protection Over-heating protection Humidity protection Dry-heating protection Power rate: 1500 W Isolation thickness: 20 mm

## **COLOURS**

42080320 White