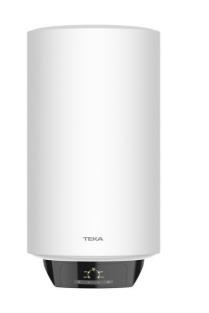

EWH 30 VE-D Smart Control water heater with temperature LED indicator and 30L capacity

Dry Heating Protection

-0

## **FEATURES**

Smart series: Habits-based adapting system Vertical installation Capacity: 30 litres Average number of users: 1-2 Tank ultra-resistant protective polish Enamelled heating element Temperature regulation 30° - 75° C Max input pressure: 0.75 Mpa Over-pressure protection Over-heating protection Humidity protection Dry-heating protection Power rate: 1500 W Isolation thickness: 20 mm

## COLOURS

42080310 White