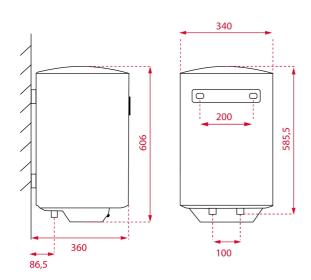

## DIMENSIONS

Product height (mm): 606 Product width (mm): 340 Product depth (mm): 340 Product length (mm): Net weight (Kg): 14,8