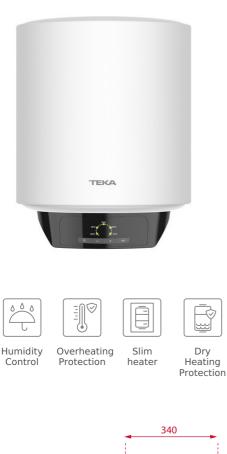

## FEATURES

Smart series: Habits-based adapting system Vertical installation Capacity: 15 litres Average number of users: 1-2 Tank ultra-resistant protective polish Enamelled heating element Temperature regulation 30° - 75° C Max input pressure: 0.75 Mpa Over-pressure protection Over-heating protection Humidity protection Dry-heating protection Power rate: 1500 W Isolation thickness: 20 mm

## DIMENSIONS

Product height (mm): 384 Product width (mm): 340 Product depth (mm): 340 Product length (mm): Net weight (Kg): 10,2