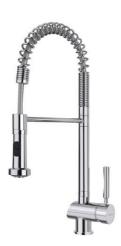

## MY1 Professional Kitchen Tap Flexible Mixer

Anti-Scale Aerator

High\_Resistance Pull\_Down\_Shower Swivel\_Spout

**DESCRIPTION** 

Professional Kitchen Tap Flexible Mixer

LIFE STYLE

Maestro

**COLOURS** 

## **FEATURES**

Professional kitchen tap
Swivel and flexible spout
Anti-scale aerator
Pull-down shower 2 functions: normal & shower spray
Cartridge with ceramic discs of high resistance
Highly precise temperature control
Greater handling sensitivity
High resistant flexible spring
Stainless steel flexible hose reinforced with plastic for better
protection and easy cleaning
3/8" flexible inlet pipes

## **DIMENSIONS**

Product height (mm): 535 Product width (mm): Product depth (mm): Product length (mm): Net weight (Kg): 3,2