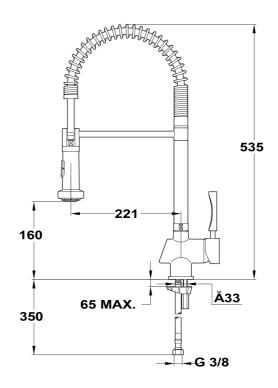

## **DIMENSIONS**

Product height (mm): 535 Product width (mm): Product depth (mm): Product length (mm): Net weight (Kg): 3,2