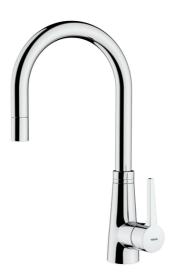

## VTK 938 Kitchen Tap Mixer with high spout and pullout shower

Pull Out Shower

Swivel\_Spout

Resistance

**DESCRIPTION** 

Kitchen Tap Mixer with high spout and pullout shower

LIFE STYLE

Maestro

## **FEATURES**

High spout pull-out kitchen tap
Swivel spout
Anti-scale aerator
Pull-out 1 function: normal
Cartridge with ceramic discs of high resistance
Highly precise temperature control
Greater handling sensitivity with smoother movements