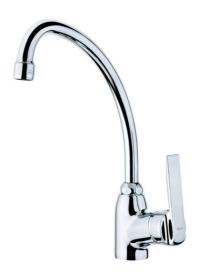

## **IN 912** Single Lever Kitchen Tap with high spout and anti-scale areator

Anti-Scale Aerator

Swivel\_Spout

DESCRIPTION

Single Lever Kitchen Tap with high spout and anti-scale areator

**LIFE STYLE** 

Easy

## **FEATURES**

High spout kitchen tap
Swivel spout
Anti-scale aerator
Cartridge with ceramic discs of high resistance
Highly precise temperature control
Greater handling sensitivity with smoother movements
3/8" flexible inlet pipes