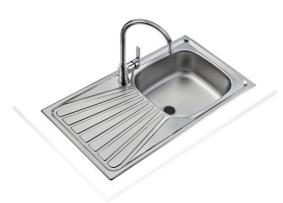

## Deva 45 I-CN 1B 1D Recessed kitchen sink

Hygiene

**DESCRIPTION** Recessed kitchen sink

**LIFE STYLE** Easy

COLOURS

**REFERENCE** REF. 10133005 EAN. 8421152118184

## **FEATURES**

Stainless steel sink, One bowl and One drainer

Finish: Matt

Inset installation, Reversible drainer

 $1\frac{1}{2}$ " manual waste with overflow and siphon

45 cm base unit Thickness: 0.5 mm

Packaging information: Carboard Protection