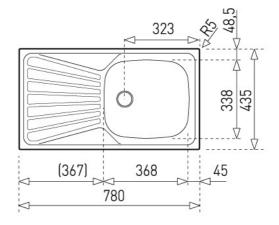

## **DIMENSIONS**

Product height (mm): Product width (mm): 435 Product depth (mm): 150 Product length (mm): 780

Net weight (Kg): 2

## **TECHNICAL DETAILS**

MAIN BOWL Main Bowl Length (mm): 368
Main Bowl Width (mm): 338

Main Bowl Depth (mm): 150

OTHER FEATURES

Material: Stainless Steel

Type of installation: Inset

Valve hole type: 1½"

Overflow hole: Round

Sink Bowl / Top thickness (mm): 0,5

OTHERS Base unit (cm): 45

SINK LAY OUT

Number of bowls: 1

Number of drainers: 1

Drainer position: Reversible

**ACCESSORIES** 

**Soundproof:** Yes **Installation clips:** Yes