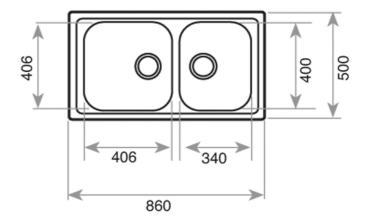

## **DIMENSIONS**

Product height (mm): Product width (mm): 500 Product depth (mm): 190 Product length (mm): 860 Net weight (Kg): 5,32

## **TECHNICAL DETAILS**

MAIN BOWL Main Bowl Length (mm): 406
Main Bowl Width (mm): 406

Main Bowl Depth (mm): 190

OTHER FEATURES

Material: Stainless Steel

Type of installation: Inset

Valve hole type: 3½" Overflow hole: Round

**Sink Bowl / Top thickness (mm):** 0,8 / 0,8 / 0,8

OTHERS Base unit (cm): 90

SECONDARY BOWL
Secondary Bowl Length (mm): 340
Secondary Bowl Width (mm): 400

Secondary Bowl Depth (mm): 190

SINK LAY OUT

Number of bowls: 2