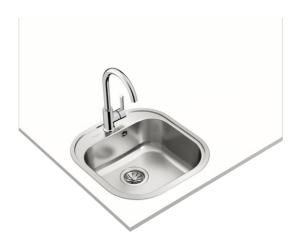

# Stylo 1B Inset Stainless Steel Sink One bowl

Lifetime warranty

Hygiene

**DESCRIPTION** Inset Stainless Steel Sink One bowl

LIFE STYLE Total

**COLOURS** 

**REFERENCE** REF. 10107074 EAN. 8421152130933

#### **FEATURES**

Stainless steel sink, One bowl

Finish: Polished Inset Installation

3½" manual basket waste with overflow and siphon

45 cm base unit Thickness: 0.7mm

Packaging: Individual carton box