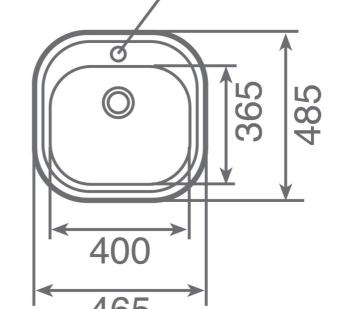

### **DIMENSIONS**

Product height (mm): Product width (mm): 485 Product depth (mm): 165 Product length (mm): 465 Net weight (Kg): 1,82

## **TECHNICAL DETAILS**

MAIN BOWL Main Bowl Length (mm): 400
Main Bowl Width (mm): 360

Main Bowl Depth (mm): 165

OTHER FEATURES

Material: Stainless Steel

Type of installation: Inset

Number of tap holes: 1 Valve hole type: 3½" Overflow hole: Round