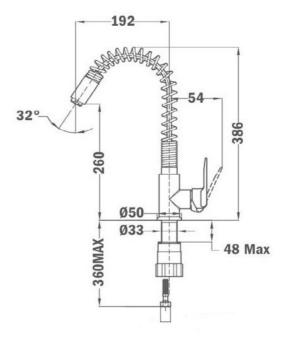

#### DIMENSIONS

Product height (mm): Product width (mm): Product depth (mm): Product length (mm): Net weight (Kg): 2,08