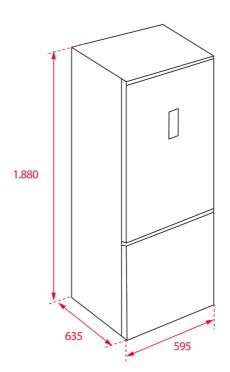

### DIMENSIONS

Product height (mm): 1880 Product width (mm): 595 Product depth (mm): 635 Product length (mm): Net weight (Kg): 64