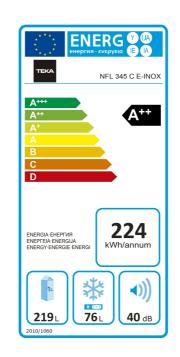

### **TECHNICAL DETAILS**

| FITTING MEASURES | Built-in Width (mm): 0<br>Built-in Depth (mm): 0<br>Built-in height (mm): 0                                                                                                                                                                                                                                                                                                              |
|------------------|------------------------------------------------------------------------------------------------------------------------------------------------------------------------------------------------------------------------------------------------------------------------------------------------------------------------------------------------------------------------------------------|
| PRODUCT SHEET    | Cooling system: FULL NF<br>No Frost In Refrigerator Compartment: Yes<br>No Frost in freezer compartment: Yes<br>Total gross capacity (litres): 325<br>Refrigerator compartment capacity (litres): 219<br>Freezer compartment capacity (litres): 76<br>Freezer classification: 4<br>Freezing capacity: 4,0<br>Temperature Rise Time (h): 15<br>Climate class: N/T<br>Noise level (dB): 40 |
| POWER SUPPLY     | Frequency (Hz): 50<br>Power rate (V): 220-240<br>Power rate (W): 150                                                                                                                                                                                                                                                                                                                     |