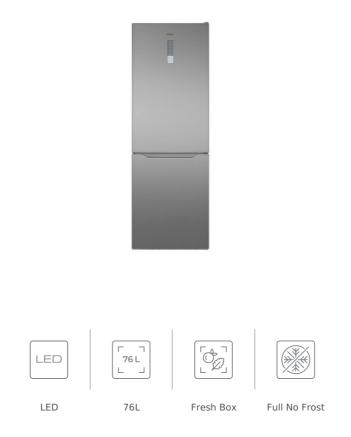

#### FEATURES

Combi refrigerator Full No Frost Electronic control panel Display on door 4\* freezer Safety glass shelves Fast Freeze / Quick Cool function LED ilumination 3 inner shelves and 5 door balconies 3 Freezer drawers 1 ice tray 2 FreshBox drawers Reversible doors Energy class: A++ Climate class: N/T Total gross capacity : 325 litres Net capacity (fridge): 219 litres Net capacity (freezer): 76 litres