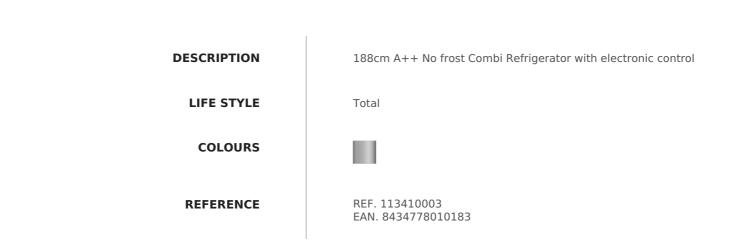

**NFL 345 C** 188cm A++ No frost Combi Refrigerator with electronic control

#### FEATURES

Combi refrigerator Full No Frost Electronic control panel Display on door 4\* freezer Safety glass shelves Fast Freeze / Quick Cool function LED ilumination 3 inner shelves and 5 door balconies 3 Freezer drawers 1 ice tray 2 FreshBox drawers Reversible doors Energy class: A++ Climate class: N/T Total gross capacity : 325 litres Net capacity (fridge): 219 litres Net capacity (freezer): 76 litres