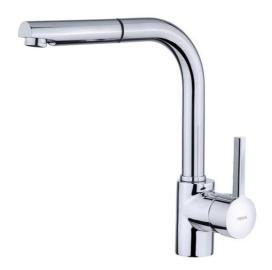

## ARK 938 Single Lever Kitchen Tap with pull-out shower

Pull Out Shower

Swivel\_Spout

Resistance

**DESCRIPTION** 

Single Lever Kitchen Tap with pull-out shower

LIFE STYLE

Maestro

## **FEATURES**

High spout pull-out kitchen tap

Swivel spout

Anti-scale aerator

Pull-out 1 function: normal Extra resistant flexible hose

Cartridge with ceramic discs of high resistance

Highly precise temperature control