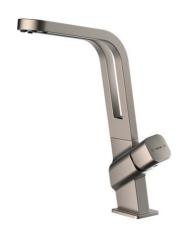

## ICO 915 Titanium Single lever kitchen tap with revolutionary open spout concept

Anti-Scale Aerator

Swivel\_Spout

Fingerprint-Proof

PVD

**DESCRIPTION** 

Single lever kitchen tap with revolutionary open spout concept

## **FEATURES**

Metallic Edition, Titanium Collection High spout kitchen tap Revolutionary open spout concept Swivel Spout Five anti-scale aerators 3/8" - 1/2" flexible inlet pipes