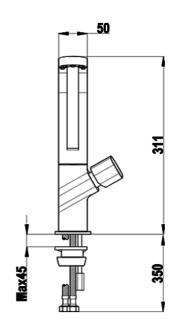

## **DIMENSIONS**

Product height (mm): 311 Product width (mm): Product depth (mm): Product length (mm): Net weight (Kg): 1,92