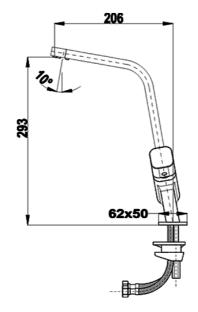

## **DIMENSIONS**

Product height (mm): 311 Product width (mm): Product depth (mm): Product length (mm): Net weight (Kg): 1,92