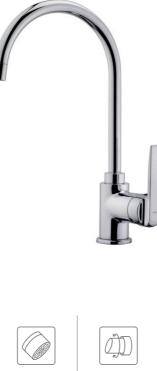

IN 995 Kitchen Tap Mixer with high swivel spout and anti-scale aerator

Anti-Scale Aerator

Swivel\_Spout

DESCRIPTION LIFE STYLE COLOURS REFERENCE Kitchen Tap Mixer with high swivel spout and anti-scale aerator

## FEATURES

High spout kitchen tap Minimalistic design Swivel spout Anti-scale aerator Cartridge with ceramic discs of high resistance Highly precise temperature control Greater handling sensitivity with smoother movements 3/8" flexible inlet pipes