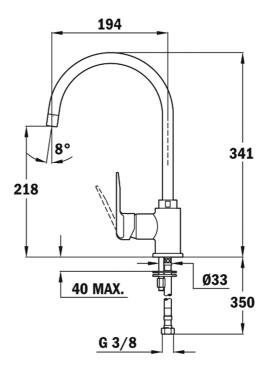

## DIMENSIONS

Product height (mm): 341 Product width (mm): Product depth (mm): Product length (mm): Net weight (Kg): 1,55