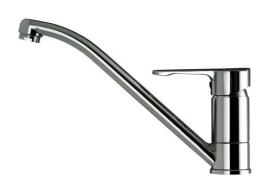

## **ML** Single Lever Kitchen Tap with swivel spout

Anti-Scale Aerator

Swivel\_Spout

**DESCRIPTION** 

Single Lever Kitchen Tap with swivel spout

LIFE STYLE

Easy

**COLOURS** 

## **FEATURES**

Low spout kitchen tap
Swivel spout
Anti-scale aerator
Cartridge with ceramic discs of high resistance
Highly precise temperature control
Greater handling sensitivity with smoother movements
3/8" flexible inlet pipes