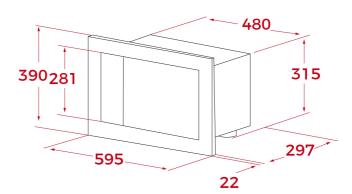

#### DIMENSIONS

Product height (mm): 390 Product width (mm): 595 Product depth (mm): 325 Product length (mm): Net weight (Kg): 16,5