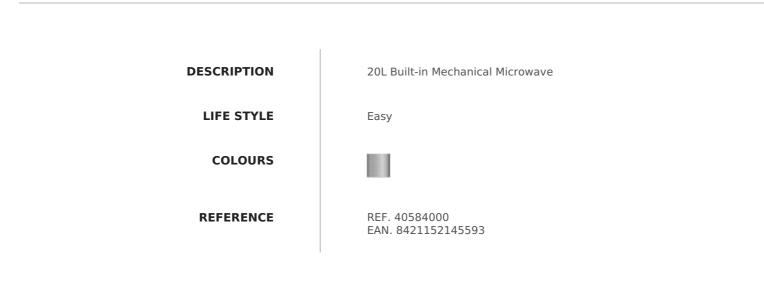

#### FEATURES

Microwave Capacity: 20 litres Electromechanical controls 5 power levels, 700 W 1 cooking function 0-60 min. Timer Automatic defrosting by time Double glazed door Stainless steel inner cavity

### **TECHNICAL DETAILS**

| FEATURES            | <b>Certificates:</b> CE/CB<br><b>Number of cooking functions:</b> 1<br><b>Number of guide levels (lower cavity):</b> 0<br><b>Microwave function:</b> Yes<br><b>Number of power levels:</b> 5 |
|---------------------|----------------------------------------------------------------------------------------------------------------------------------------------------------------------------------------------|
| ELECTRIC CONNECTION | Maximum Nominal Power (W): 1200<br>Frequency (Hz): 50<br>Power rate (V): 220 - 240<br>Cable Connection Length (cm): 110<br>Plug: Yes                                                         |
| SAFETY SYSTEMS      | Automatic disconnection when opening the door: Yes<br>Safety Thermostat: Yes                                                                                                                 |
| CLEANING SYSTEM     | Fingerprint proof stainless steel: Yes                                                                                                                                                       |