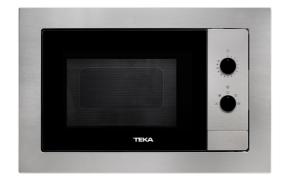

# MB 620 BI

**TEKA** 

#### FEATURES

Microwave Capacity: 20 litres Electromechanical controls 5 power levels, 700 W 1 cooking function 0-60 min. Timer Automatic defrosting by time Double glazed door Stainless steel inner cavity

# TEKA MB 620 BI