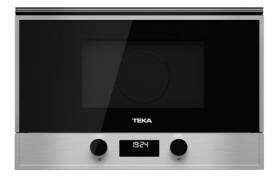

### FEATURES

Microwave + Grill Ceramic base Capacity: 22 litres Touch Control panel with LED display Electronic door opening 5 power levels, 850 W 2 direct access menus 3 cooking functions Quick start + 30 Drop down grill, 1200 W 0-90 min. Timer Automatic defrosting by time and weight Children safety block Double glazed door Stainless steel inner cavity Tangential ventilation Left door opening Reinforced grid