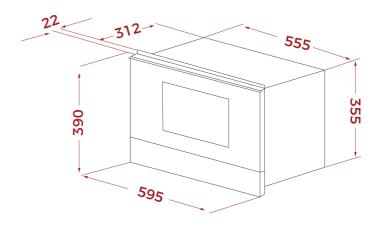

## DIMENSIONS

Product height (mm): 390 Product width (mm): 595 Product depth (mm): 334 Product length (mm): Net weight (Kg): 23,2