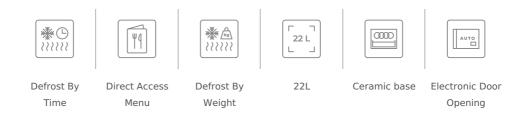

### FEATURES

Microwave + Grill Ceramic base Capacity: 22 litres Touch Control panel with LED display Electronic door opening 5 power levels, 850 W 2 direct access menus 3 cooking functions Quick start + 30 Drop down grill, 1200 W 0-90 min. Timer Automatic defrosting by time and weight Children safety block Double glazed door Stainless steel inner cavity Tangential ventilation Left door opening Reinforced grid