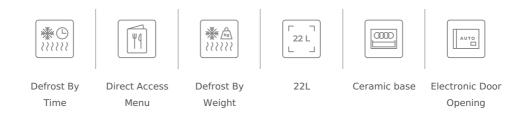

### **FEATURES**

Ceramic base microwave + grill Electronic glass control panel with digital clock Dropdown grill, 1.200W 5 power levels, 850 W out Stainless steel cavity Ceramic base with uniform heating Forced tangential ventilation Program selector and electronic functions Quick start 30'' Defrost (5 programs) 9 direct access menus Browning plate and reinforced grill grid