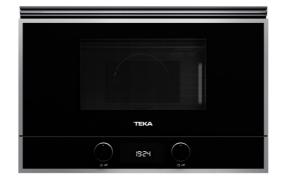

### **FEATURES**

Ceramic base microwave + grill Electronic glass control panel with digital clock Dropdown grill, 1.200W 5 power levels, 850 W out Stainless steel cavity Ceramic base with uniform heating Forced tangential ventilation Program selector and electronic functions Quick start 30'' Defrost (5 programs) 9 direct access menus Browning plate and reinforced grill grid