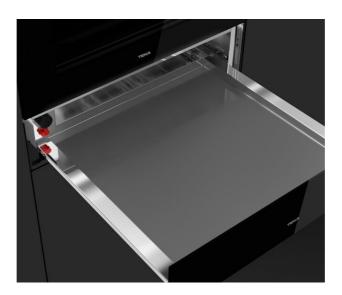

## **CP 150 GS** Plate Warmer with adjustable thermostat and push-pull system

**DESCRIPTION** Plate Warmer with adjustable thermostat and push-pull system

LIFE STYLE Maestro

**COLOURS** 

**REFERENCE**REF. 111600003
EAN. 8434778008906

## **FEATURES**

Plate warmer

Temperature range: 30º-80º

6 plates setting: 6 dinner plates (24 cm), 6 deep plates (10 cm), and 3 serving platters (17, 19 and 32 cm) or 20 dinner plates (28

cm) or 40 tea cups or 80 coffee cups.

Pull out telescopic drawer Push-pull opening system

Anti-sliding base

Frontal glass not included. Options available:

111890003 - Night River Black 111890003 - White Marble

111890004 - Stone Grey

111890005 - Steam Grey