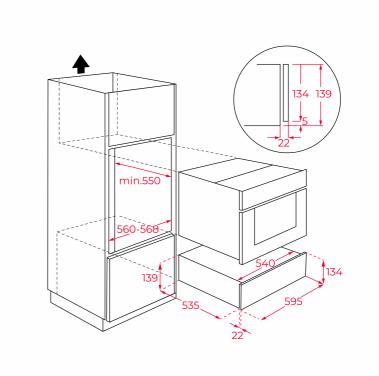

## **DIMENSIONS**

Product height (mm): 140 Product width (mm): 595 Product depth (mm): 557 Product length (mm): Net weight (Kg): 18